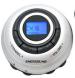

### **TP-600 Transmitter:**

- 17 selectable channels
- LCD screen with backlight
- Superb sound quality and reliability
- Small & lightweight
- No seating restrictions

R-120 Multichannel FM Receiver

MIC-200SEN Interpreter Microphone