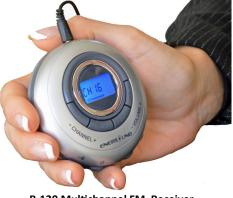

### R-120 Receivers:

- Channel lock feature
- LCD display
- Included carrying options:
  - -Belt clip
  - -Neck strap
  - -Velcro arm-band
- Direct access to channel selectors
- Dual Headphones included

R-120 Multichannel FM Receiver

MIC-200SEN Interpreter Microphone