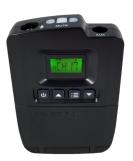

### **TP-600 Transmitter:**

- 17 selectable channels
- LCD screen with backlight
- Superb sound quality and reliability
- Small & lightweight
- No seating restrictions

### Warranty:

Limited lifetime warranty on receivers and transmitter. See manufacturer website for more details.

1-year warranty on headphones & microphone.

**EAR-120 Dual Headphones** 

TP-600 Multichannel Battery-Operated Transmitter