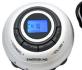

### **TP-600 Transmitter:**

- 17 selectable channels
- LCD screen with backlight
- Superb sound quality and reliability
- Small & lightweight
- No seating restrictions

R-120 Multichannel FM Receiver

MIC-200SEN Interpreter Microphone