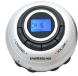

### **TP-600 Transmitter:**

- 17 selectable channels
- LCD screen with backlight
- Superb sound quality and reliability
- Small & lightweight
- No seating restrictions

### Warranty:

Limited lifetime warranty on receivers and transmitter. See manufacturer website for more details.

1-year warranty on headphones & microphone.

**EAR-120 Dual Headphones** 

TP-600 Multichannel Battery-Operated Transmitter