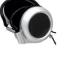

### R-120 Receivers:

- Channel lock feature
- LCD display
- Included carrying options:
  - -Belt clip
  - -Neck strap
  - -Velcro arm-band
- Direct access to channel selectors
- Dual Headphones included

### Warranty:

Limited lifetime warranty on receivers and transmitter. See manufacturer website for more details.

1-year warranty on headphones & microphone.

**EAR-120 Dual Headphones** 

TP-600 Multichannel Battery-Operated Transmitter