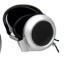

### R-120 Receivers:

- Channel lock feature
- LCD display
- Included carrying options:
  - -Belt clip
  - -Neck strap
  - -Velcro arm-band
- Direct access to channel selectors
- Dual Headphones included

### Warranty:

Limited lifetime warranty on receivers and transmitter. See manufacturer website for more details.

1-year warranty on headphones & microphone.

**EAR-120 Dual Headphones** 

TP-600 Multichannel Battery-Operated Transmitter