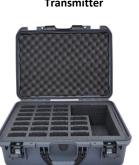

## **System Includes:**

(25) R-120 Multichannel FM Receivers (25) EAR-120 Dual Headphones

(1) TP 600 Multichannel Battery-Operated Transmitter

(1) MIC-200SEN Headband Microphone

Optional CAS-2<del>5 Carrying Case \_\$</del>279.00 (MSRP: \$ 329.00) MSRP\*: \$4739