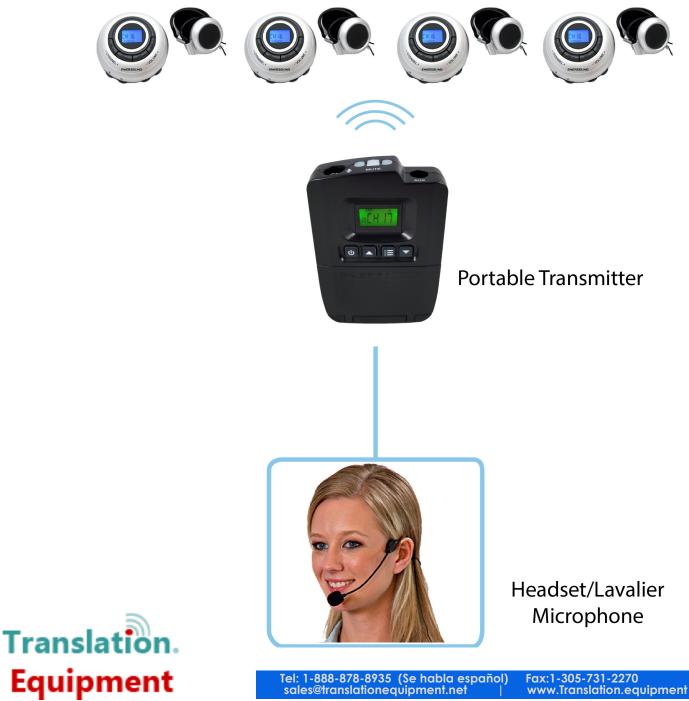

# 5-Person Portable Translation/Tourguide System | TSP-5

This 5-person Portable Wireless Translation/ Tourguide System provides superior sound quality and full mobility, combining multiple-channel transmitter and receivers, as well as improved reliability and versatility. It can be expanded by adding an unlimited number of additional receivers. More foreign languages/ auditory sources can be added for a maximum of 6 in the same area by purchasing 1 additional transmitter and microphone per auditory source.

#### **TP-600 Transmitter:**

- 17 selectable channels
- LCD screen with backlight
- Superb sound quality and reliability
- Small & lightweight
- No seating restrictions

#### **R-120 Receivers:**

- Channel lock feature
- LCD display
- Included carrying options: -Belt clip -Neck strap
  - -Velcro arm-band
- Direct access to channel selec-
- tors
- Dual Headphones included