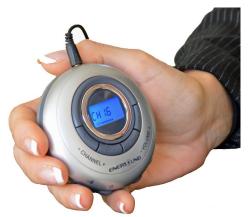

#### **R-120 Receivers:**

- Channel lock feature
- LCD display
- Included carrying options: -Belt clip -Neck strap
  - -Velcro arm-band
- Direct access to channel selec-
- tors
- Dual Headphones included

#### Warranty:

Limited lifetime warranty on receivers and transmitter. See manufacturer website for more details.

1-year warranty on headphones & microphone.

**EAR-120 Dual Headphones** 

**TP-600 Multichannel Battery Opera**ted Transmitter