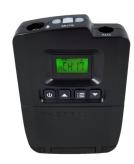

#### **TP-600 Transmitter:**

- 17 selectable channels
- LCD screen with backlight
- Superb sound quality and reliability
- Small & lightweight
- No seating restrictions

#### Warranty:

Limited lifetime warranty on receivers and transmitter. See manufacturer website for more details.

1-year warranty on headphones & microphone.

**EAR-120 Dual Headphones** 

**TP-600 Multichannel Battery Opera**ted Transmitter