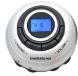

#### R-120 Receivers:

- Channel lock feature
- LCD display
- Included carrying options:
  - -Belt clip
  - -Neck strap
  - -Velcro arm-band
- Direct access to channel selectors
- Dual Headphones included

Optional
CHR-600 Drop-In Charger
for TP-600 \$49.00
(MSRP: \$87.50)

Optional
CAS-25 Carrying Case \$279.00
(MSRP: \$ 329.00)

R-120 Multi hannel FM Receiver

MIC-200SEN Interpreter Microphone