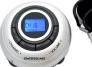

#### **TP-600 Transmitter:**

- 17 selectable channels
- LCD screen with backlight
- Superb sound quality and reliability
- Small & lightweight
- No seating restrictions

Optional
CHR-600 Drop-In Charger
for TP-600 \$49.00
(MSRP: \$87.50)

Optional
CAS-25 Carrying Case \$279.00
(MSRP: \$ 329.00)

R-120 Multi hannel FM Receiver

MIC-200SEN Interpreter Microphone