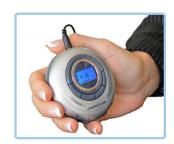

#### **TP-600 Transmitter:**

- 17 selectable channels
- LCD screen with backlight
- Superb sound quality and reliability
- Small & lightweight
- No seating restrictions

Optional
CHR-600 Drop-In Charger
for TP-600 \$49.00
(MSRP: \$87.50)

Optional
CAS-25 Carrying Case \$279.00
(MSRP: \$ 329.00)

R-120 Multi hannel FM Receiver

MIC-200SEN Interpreter Microphone