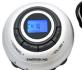

#### **TP-600 Transmitter:**

- 17 selectable channels
- LCD screen with backlight
- Superb sound quality and reliability
- Small & lightweight
- No seating restrictions

#### Warranty:

Limited lifetime warranty on receivers and transmitter. See manufacturer website for more details.

1-year warranty on headphones & microphone.

**EAR-120 Dual Headphones** 

TP-600 Multichannel Battery-Operated Transmitter