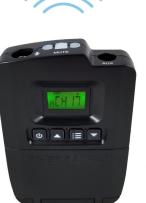

#### **TP-600 Transmitter:**

- 17 selectable channels
- LCD screen with backlight
- Superb sound quality and reliability
- Small & lightweight
- No seating restrictions

Optional
CHR-600 Drop-In Charger
for TP-600 \$49.00
(MSRP: \$87.50)

Optional
CAS-25 Carrying Case \$279.00
(MSRP: \$ 329.00)

R-120 Multi hannel FM Receiver

MIC-200SEN Interpreter Microphone