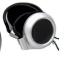

#### R-120 Receivers:

- Channel lock feature
- LCD display
- Included carrying options:
  - -Belt clip
  - -Neck strap
  - -Velcro arm-band
- Direct access to channel selectors
- Dual Headphones included