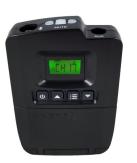

#### **TP-600 Transmitter:**

- 17 selectable channels
- LCD screen with backlight
- Superb sound quality and reliability
- Small & lightweight
- No seating restrictions

#### Warranty:

Limited lifetime warranty on receivers and transmitter. See manufacturer website for more details.

1-year warranty on headphones & microphone.

**EAR-120 Dual Headphones** 

TP-600 Multichannel Battery-Operated Transmitter