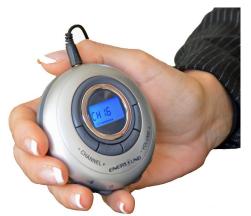

#### R-120 Receivers:

- Channel lock feature
- LCD display
- Included carrying options:
  - -Belt clip
  - -Neck strap
  - -Velcro arm-band
- Direct access to channel selectors
- Dual Headphones included