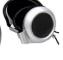

#### R-120 Receivers:

- Channel lock feature
- LCD display
- Included carrying options:
  - -Belt clip
  - -Neck strap
  - -Velcro arm-band
- Direct access to channel selectors
- Dual Headphones included

#### Warranty:

Limited lifetime warranty on receivers and transmitter. See manufacturer website for more details.

1-year warranty on headphones & microphone.

**EAR-120 Dual Headphones** 

TP-600 Multichannel Battery-Operated Transmitter