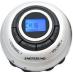

#### **TP-600 Transmitter:**

- 17 selectable channels
- LCD screen with backlight
- Superb sound quality and reliability
- Small & lightweight
- No seating restrictions

#### Warranty:

Limited lifetime warranty on receivers and transmitter. See manufacturer website for more details.

1-year warranty on headphones & microphone.

**EAR-120 Dual Headphones** 

TP-600 Multichannel Battery-Operated Transmitter