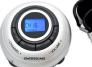

#### **TP-600 Transmitter:**

- 17 selectable channels
- LCD screen with backlight
- Superb sound quality and reliability
- Small & lightweight
- No seating restrictions

Optional
CHR-600 Drop-In Charger
for TP-600 \$49.00
-{MSRP: \$87.50}

Optional
CAS-25 Carrying Case \$279.00
(MSRP: \$ 329.00)

R-120 Multi hannel FM Receiver

MIC-200SEN Interpreter Microphone