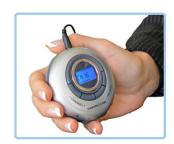

#### **TP-600 Transmitter:**

- 17 selectable channels
- LCD screen with backlight
- Superb sound quality and reliability
- Small & lightweight
- No seating restrictions

Optional
CHR-600 Drop-In Charger
for TP-600 \$49.00
-{MSRP: \$87.50}

Optional
CAS-25 Carrying Case \$279.00
(MSRP: \$ 329.00)

R-120 Multi hannel FM Receiver

MIC-200SEN Interpreter Microphone