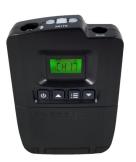

#### **TP-600 Transmitter:**

- 17 selectable channels
- LCD screen with backlight
- Superb sound quality and reliability
- Small & lightweight
- No seating restrictions

#### Warranty:

Limited lifetime warranty on receivers and transmitter. See manufacturer website for more details.

1-year warranty on headphones & microphone.

**EAR-120 Dual Headphones** 

TP-600 Multichannel Battery-Operated Transmitter