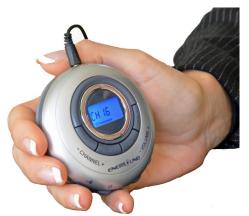

#### R-120 Receivers:

- Channel lock feature
- LCD display
- Included carrying options:
  - -Belt clip
  - -Neck strap
  - -Velcro arm-band
- Direct access to channel selectors
- Dual Headphones included