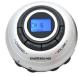

#### R-120 Receivers:

- Channel lock feature
- LCD display
- Included carrying options:
  - -Belt clip
  - -Neck strap
  - -Velcro arm-band
- Direct access to channel selectors
- Dual Headphones included

Optional
CHR-600 Drop-In Charger
for TP-600 \$49.00
-{MSRP: \$87.50}

Optional
CAS-25 Carrying Case \$279.00
(MSRP: \$ 329.00)

R-120 Multi hannel FM Receiver

MIC-200SEN Interpreter Microphone