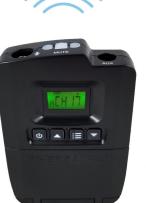

#### **TP-600 Transmitter:**

- 17 selectable channels
- LCD screen with backlight
- Superb sound quality and reliability
- Small & lightweight
- No seating restrictions

#### Warranty:

Limited lifetime warranty on receivers and transmitter. See manufacturer website for more details.

1-year warranty on headphones & microphone.

**EAR-120 Dual Headphones** 

TP-600 Multichannel Battery-Operated Transmitter